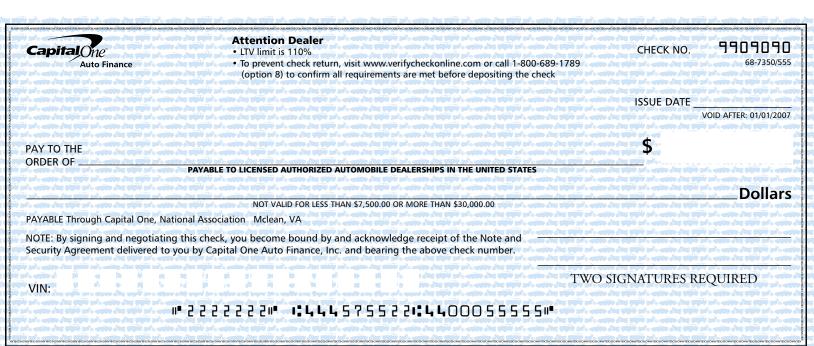

# John Consumer, Your Blank Check<sup>®</sup> is Inside!

PAY TO TH ORDER OF

### **A**ttention Dealer

- 1. See Dealer Instructions on page 6 for important information.
- 2. See Endorsement Agreement on back of check for dealer responsibilities.
- 3. Please fill in the VIN and properly endorse where instructed on the back of the check.
- 4. Prior to depositing the check, visit www.VerifyCheckOnline.com or call (800) 689-1789 (option 8) to confirm all requirements are met.
- 5. Capital One Auto Finance guarantees payment of the check within one business day of presentment if all requirements are met and proper documents verified and submitted.

#### Important information for John Consumer:

- **1.** Please review the 4 Truth-in-Lending disclosures and the Note and Security Agreement in the package before signing and negotiating this check. Each Truth-in-Lending disclosure is specific to the APR you will receive corresponding to the model year of the vehicle you are purchasing.
- **2.** You will not have a loan with Capital One Auto Finance<sup>®</sup> until you have completed, signed, and submitted your Blank Check<sup>®</sup> as payment to the Dealer from whom you are purchasing your vehicle.